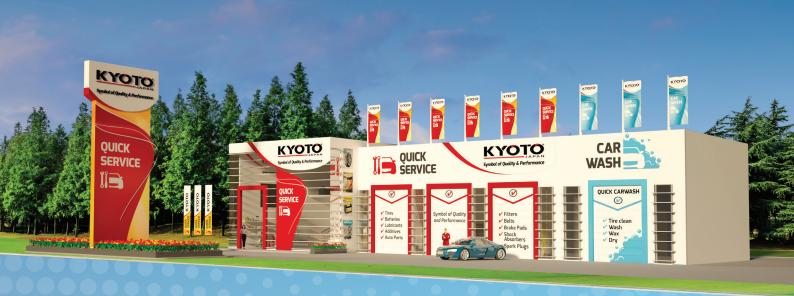

## Kyoto Japan Quick Service Centres

QUICK SERVICE CENTRE IS A NOVEL CONCEPT OFFERED ON "FRANCHISE BASIS"

BY KYOTO JAPAN TIRE GROUP IN DIFFERENT MARKETS, UNDER THE SUPERVISION OF THE

LOCAL KYOTO JAPAN OFFICIAL DISTRIBUTOR.

The concept allows the official distributor; or an investor or entrepreneur; to finance and develop a chain of such Quick Centres in specific region(s) in their market. It also provides an opportunity for an existing workshop or groups of

workshops to modernize their facilities to enhance their operations and to increase their profitability. The stylish unique architectural design of Kyoto Japan Quick Service Centres; created by renowned European architects; differentiates them

from competitor workshops. Each Quick Service Centre has a modern showroom with reception with a retail section, a comfortable and stylish waiting area with all amenities on the mezzanine, reached by a modern curved staircase. The client