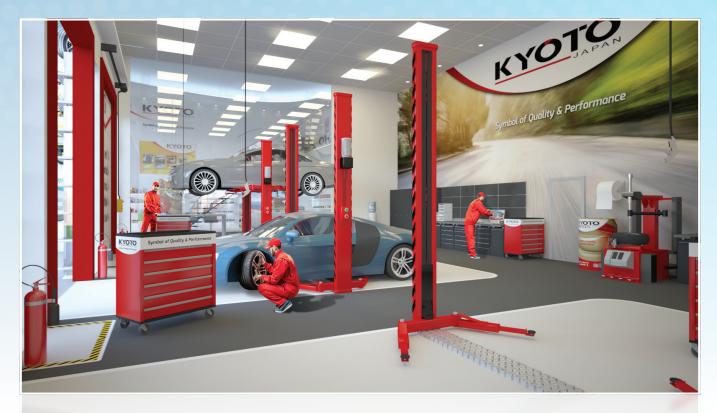

from competitor workshops. Each Quick Service Centre has a modern showroom with reception with a retail section, a comfortable and stylish waiting area with all amenities on the mezzanine, reached by a modern curved staircase. The client